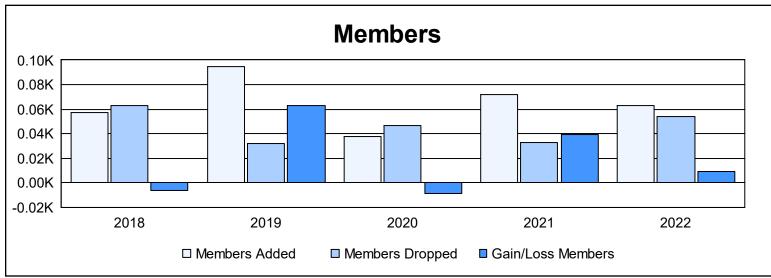

District 131 As of June 2022 Cumulative

| Year      | New<br>Clubs | Dropped<br>Clubs | Gain/<br>Loss<br>Clubs | New<br>Members | Charter<br>Members | Reinstate<br>Members | Transfer<br>Members | Total<br>Member<br>Added | Total<br>Members<br>Dropped | Gain/<br>Loss<br>Members |
|-----------|--------------|------------------|------------------------|----------------|--------------------|----------------------|---------------------|--------------------------|-----------------------------|--------------------------|
| 2017-2018 | 1            | 0                | 1                      | 37             | 20                 | 0                    | 0                   | 57                       | 63                          | -6                       |
| 2018-2019 | 3            | 0                | 3                      | 32             | 63                 | 0                    | 0                   | 95                       | 32                          | 63                       |
| 2019-2020 | 0            | 0                | 0                      | 38             | 0                  | 0                    | 0                   | 38                       | 47                          | -9                       |
| 2020-2021 | 1            | 0                | 1                      | 51             | 20                 | 1                    | 0                   | 72                       | 33                          | 39                       |
| 2021-2022 | 1            | 0                | 1                      | 43             | 20                 | 0                    | 0                   | 63                       | 54                          | 9                        |
| Average   | 1            | 0                | 1                      | 40             | 25                 | 0                    | 0                   | 65                       | 46                          | 19                       |