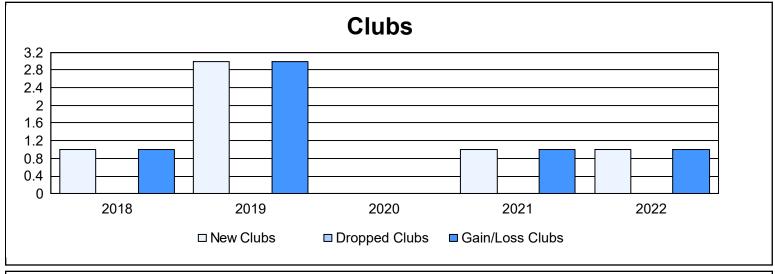

District 131 As of June 2022 Cumulative

| Year      | New<br>Clubs | Dropped<br>Clubs | Gain/<br>Loss<br>Clubs | New<br>Members | Charter<br>Members | Reinstate<br>Members | Transfer<br>Members | Total<br>Member<br>Added | Total<br>Members<br>Dropped | Gain/<br>Loss<br>Members |
|-----------|--------------|------------------|------------------------|----------------|--------------------|----------------------|---------------------|--------------------------|-----------------------------|--------------------------|
| 2017-2018 | 1            | 0                | 1                      | 37             | 20                 | 0                    | 0                   | 57                       | 63                          | -6                       |
| 2018-2019 | 3            | 0                | 3                      | 32             | 63                 | 0                    | 0                   | 95                       | 32                          | 63                       |
| 2019-2020 | 0            | 0                | 0                      | 38             | 0                  | 0                    | 0                   | 38                       | 47                          | -9                       |
| 2020-2021 | 1            | 0                | 1                      | 51             | 20                 | 1                    | 0                   | 72                       | 33                          | 39                       |
| 2021-2022 | 1            | 0                | 1                      | 43             | 20                 | 0                    | 0                   | 63                       | 54                          | 9                        |
| Average   | 1            | 0                | 1                      | 40             | 25                 | 0                    | 0                   | 65                       | 46                          | 19                       |